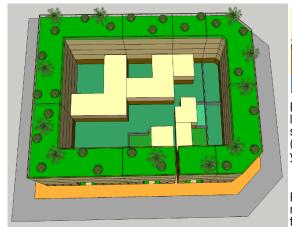

## **BUILDING TYPOLOGY: ATTACHED LOW RISE BUILDING & COURTYARD**

#### Interventions for Regeneration Zone:

- 1. For existing old buildings (e.i. traditional vernacular) that still intact and buildings with architectural significance:
  - Retain and upgrade the original and significant characteristics as much as possible (morphology, scale, urban grain, courtyard typology, building foot print, architecture style, etc);
  - o Enhance the original Qatari Vernacular or Early Modern (Doha Art Deco) Style
- Allow partial redevelopment and intensification from the original courtyard houses: max.additional 3 storey (G+4= 5 storey) for minimum plot size of 300 sqm
- 2. For existing early modern buildings with no architectural significance:
- Allow for full-fledge reconstruction/redevelopment up to maximum height, but maintain the courtyard typology (if any) or design a courtyard typology;
- Recreate from the original building's foot-print, as much as possible
- Enhance the original style (whether Qatari Vernacular or Early Modern Style (Doha Art Deco)
- 3. For new development on vacant land:
  - Design a courtyard typology building
  - o Design bulk massing as per regulations
  - o Adopt Qatari Vernacular or Early Modern (Doha Art Deco) Style
- 4. Adaptive re-use

## **BLOCK FORM REGULATIONS**

| BULK REGULATIONS                                                                                                                                                                                           |                                                                                                                                                                   |                         |  |  |  |
|------------------------------------------------------------------------------------------------------------------------------------------------------------------------------------------------------------|-------------------------------------------------------------------------------------------------------------------------------------------------------------------|-------------------------|--|--|--|
| Uses (as per Zoning<br>Plan)                                                                                                                                                                               | MUR: Mixed Use Residential                                                                                                                                        |                         |  |  |  |
| Height (max)<br>(for plots ≤ 300 sqm, refer to<br>Block Massing Plan)                                                                                                                                      | G+4                                                                                                                                                               | 20.7 m<br>(max)         |  |  |  |
| FAR (max)<br>(for plots ≤ 300 sqm, refer to<br>Block Massing Plan)                                                                                                                                         | 4.00                                                                                                                                                              | (+ 5 % for corner lots) |  |  |  |
| Building Coverage (max)                                                                                                                                                                                    | 85%                                                                                                                                                               |                         |  |  |  |
| MAIN BUILDINGS                                                                                                                                                                                             |                                                                                                                                                                   |                         |  |  |  |
| Typology                                                                                                                                                                                                   | Attached-Low Rise with                                                                                                                                            | Courtyard               |  |  |  |
| Building Placement                                                                                                                                                                                         | Setbacks as per block plar                                                                                                                                        | 1:                      |  |  |  |
|                                                                                                                                                                                                            | Main buildings: • 0m front; 0 m side; 0 m                                                                                                                         | rear                    |  |  |  |
| Build to Line (a set building line on a plot, measured parallel from the front and/or comer side plot line, where the structure must be located. The building facade must be located on the build-to line) | 100% of 0 m front setback                                                                                                                                         | (mandatory)             |  |  |  |
| Building Depth (max)                                                                                                                                                                                       | 10 m (single-aspect building)<br>15 m (double-aspect building)                                                                                                    |                         |  |  |  |
| Building Size                                                                                                                                                                                              | Fine grain;  10 m maximum building width or length; or  Create a modular external expression of fasade, with maximum 10 m wide, if the building is long stretched |                         |  |  |  |
| Primary Active Frontage                                                                                                                                                                                    | As indicated in the plan                                                                                                                                          |                         |  |  |  |
| Frontage Profile                                                                                                                                                                                           | Small Fore-court to indicate entrance                                                                                                                             |                         |  |  |  |
| Basement; Half-<br>Basement (undercroft)                                                                                                                                                                   | Allowed     0 m setbacks     0.5 m maximum height level (undercroft)                                                                                              | from street             |  |  |  |
| ANCILLARY BUILDINGS                                                                                                                                                                                        | ANCILLARY BUILDINGS                                                                                                                                               |                         |  |  |  |
| Height (max)                                                                                                                                                                                               | G                                                                                                                                                                 |                         |  |  |  |
| Setbacks                                                                                                                                                                                                   | 0 m sides<br>0 m rear                                                                                                                                             |                         |  |  |  |
| Building Depth (max)                                                                                                                                                                                       | 7.5 m                                                                                                                                                             |                         |  |  |  |