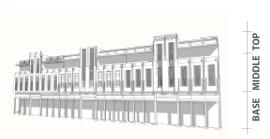

# STANDARDS

| ARCHITECTURAL STANDARD             |                                                                                                                                                                                                                                                 |  |  |  |
|------------------------------------|-------------------------------------------------------------------------------------------------------------------------------------------------------------------------------------------------------------------------------------------------|--|--|--|
| Architectural Theme/ Style         | Qatari Vernacular Style or Early<br>Modern (Doha Art Deco), depend<br>on the existing original style                                                                                                                                            |  |  |  |
|                                    | (* Refer the details to the <u>Townscape &amp; Architectural Guidelines for Main Streets in Qatar</u> )                                                                                                                                         |  |  |  |
| Exterior expression                | Clear building expression of a base,<br>a middle and a top                                                                                                                                                                                      |  |  |  |
|                                    | The Base Part (Ground Floor):     should clearly be expressed (eg. with architrave or corniche ornament)                                                                                                                                        |  |  |  |
|                                    | The Middle Part: Should adopt local rooted architectural language for its elements such as openings, shutters, balconies, bays etc. Should reveal the external expression of each storey                                                        |  |  |  |
|                                    | The Top Part should be marked by parapet or entablature                                                                                                                                                                                         |  |  |  |
| Minimum Building separation        | 6 m between two buildings with facing non-habitable rooms     8 m between two buildings with a facing non-habitable room and a facing habitable room     12 m between two buildings with facing habitable rooms                                 |  |  |  |
| Party-Wall / Common Wall           | The attached building's parts should have its own wall and foundation and comply to the standard of construction and fire-safety                                                                                                                |  |  |  |
| Floor height (maximum)             | Slab to slab height (mid-point):     Ground floor: 5 m     Ground floor with mezzanine: 6.5 m     Typical floors (residential and other): 3.50 m     Ground floor ancillary building: 3.50m                                                     |  |  |  |
| Building Orientation               | <ul> <li>All the fasade's elements (windows, doors, balcony, bay window, etc) should respect the streets based on their hierarchy.</li> <li>Primary fasade should orientate to the highway /expressway/ collector/ arterial streets.</li> </ul> |  |  |  |
| Active frontage features           | Entrances, <i>madkhal</i> , lobbies, window openings, arcades, porches etc                                                                                                                                                                      |  |  |  |
| Active chamfer at the intersection | The chamfer side should be activated by providing main access for people and designing active frontage/fasade                                                                                                                                   |  |  |  |