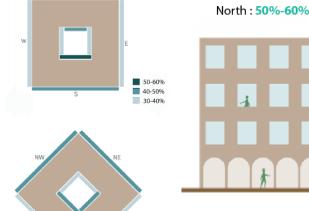

lteration/ modification changes should not exceed the existing massing.
- For existing buildings which are still new and/or in good condition, it is recommended only to add the required frontpart of the building (eg. light structure podium) as per indicated set back and build-to-line (which is zero setback) in the plan

# LANDSCAPE & ACTIVATE CHAMFER-SIDE AT THE INTERSECTION





Provision of 'green' on the landscaped forecourt (local streets) and court-yard (ie.central/sides/rear court-yard) yard)

Provision of green terrace roof garden (min. 50% of the area)



Activate chamfer-sides by provision of openings (windows, doors), entrance for people or landscaped

# RECOMMENDED ARCHITECTURAL STYLES

## Qatari Vernacular\*





# Early Modern (Doha - Art Deco)\*





# WINDOW-TO-WALL RATIOS









# STANDARDS

| ARCHITECTURAL STANDARD             |                                                                                                                                                                                                                                                 |  |  |  |
|------------------------------------|-------------------------------------------------------------------------------------------------------------------------------------------------------------------------------------------------------------------------------------------------|--|--|--|
| Architectural Theme/ Style         | Qatari Vernacular Style or Early<br>Modern (Doha Art Deco), depend<br>on the existing original style