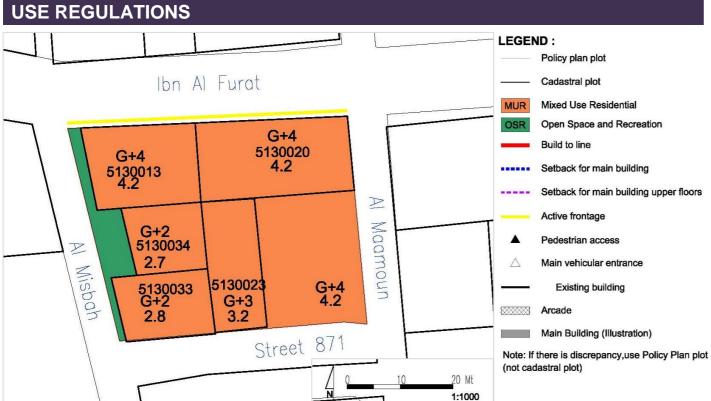

| GENERAL USE MIX                               |                                                                                     |            |                         |                          |             |
|-----------------------------------------------|-------------------------------------------------------------------------------------|------------|-------------------------|--------------------------|-------------|
| Zoning Category                               |                                                                                     | Commercial | Mixed Use<br>Commercial | Mixed Use<br>Residential | Residential |
| Zoning Code                                   |                                                                                     | СОМ        | MUC                     | MUR                      | RES         |
| Minimum required number of use type*          |                                                                                     | 1          | 2                       | 2                        | 1           |
|                                               | Commercial:     Retail     Office                                                   | <b>7</b>   | <b>√</b> **             | ✓                        | *           |
| Use Type                                      | Residential<br>(Flats, Apartments)                                                  | *          | ✓                       | <b>*</b>                 | <b>A</b>    |
| per<br>Zoning<br>Category                     | Hospitality<br>(Hotels, Serviced Apartments)                                        | ✓          | ✓                       | ✓                        | ✓           |
|                                               | Secondary/Complementary<br>Uses<br>(Community Facilities, Sport &<br>Entertainment) | ~          | ~                       | ✓                        | ~           |
| See details of Permitted Uses Table in page 4 |                                                                                     |            |                         |                          | •           |

| DETAILED USE SPLIT                                 |            |            |                                                                                                                                 |  |
|----------------------------------------------------|------------|------------|---------------------------------------------------------------------------------------------------------------------------------|--|
| MUR: Mixed Use Residential                         | Uses Mix   | GFA Split  | Allowed Floor Location                                                                                                          |  |
| Commercial**: Commercial-Retail, Commercial-Office | ✓          | 2.50 % max | Ground level, podium & podium level, top floor level                                                                            |  |
| Residential (Flats, Apartments)                    | <b>∀</b> * |            | All                                                                                                                             |  |
| Hospitality (Hotels, Serviced Apartments)          | <b>√</b>   | 80 % min   | All Semi-public /publicly accessible facilities (e.g. commercial space) at ground level, podium & podium level, top floor level |  |
| Secondary/ Complementary Uses                      | ✓          | 20% max    | Podium / Top level                                                                                                              |  |

Uses mix: ☑ Required; ✓ Allowed; ➤ Not allowed;

\* In Mixed Use Residential, the required Residential Use Type can be substituted with Hospitality Use Type (e.g. hotel, serviced apartment);

\*\* In Mixed Use Commercial, mixing between Commercial Uses only (Retail & Office) is allowed and this already fulfils the requirement 2 mix

| SPECIFIC USE REGULATIONS |                                                                                                                                                               |  |  |  |
|--------------------------|---------------------------------------------------------------------------------------------------------------------------------------------------------------|--|--|--|
| Permitted uses           | See Permitted Uses Table (page 4)                                                                                                                             |  |  |  |
| Recommended Uses         | Type of commercial in MUR: Domestic or Local Commercial- Retail (ie.convenient store, hair-dresser, salon, tailor, specialty shop, laundry, bakery, cafe etc) |  |  |  |
| Not permitted uses       | All other uses not listed in the General Permitted Uses Table (e.g. garage/car repair/heavy industry etc)                                                     |  |  |  |
| Active Frontage Uses     | Percentage: For marked-sides as Active Frontages, min. 60% frontage required as Active Uses                                                                   |  |  |  |
|                          | Retail, Shops, Food and Beverage (F&B), Offices, Services, Hotels, Government Offices, Clinics, Community Centres, Libraries, etc                             |  |  |  |