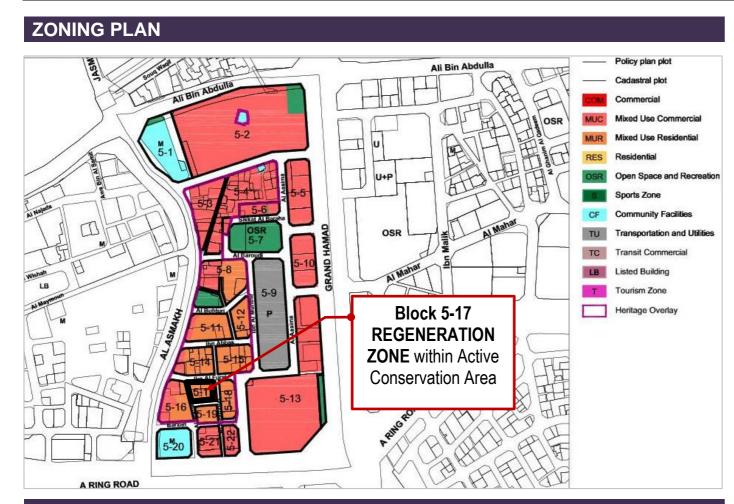

# Ibn Al Furat Street 871 Street 871

## **BUILDING TYPOLOGY: ATTACHED LOW RISE BUILDING & COURTYARD**