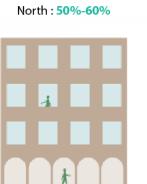

eration/ modification changes should not exceed the existing massing.
- For existing buildings which are still new and/or in good condition, it is recommended only to add the required frontpart of the building (eg. light structure podium) as per indicated set back and build-to-line (which is zero setback) in the plan

# LANDSCAPE & ACTIVATE CHAMFER-SIDE AT THE INTERSECTION





Provision of 'green' on the landscaped forecourt (local streets) and court-yard (ie.central/sides/rear court-yard) yard)

Provision of green terrace roof garden (min. 50% of the area)



Activate chamfer-sides by provision of openings (windows, doors), entrance for people or landscaped

# RECOMMENDED ARCHITECTURAL STYLES

## Qatari Vernacular\*





# Early Modern (Doha - Art Deco)\*





# WINDOW-TO-WALL RATIOS









# STANDARDS

| ARCHITECTURAL STANDARD             |                                                                                                                                                                                                                                                 |  |  |  |
|------------------------------------|-------------------------------------------------------------------------------------------------------------------------------------------------------------------------------------------------------------------------------------------------|--|--|--|
| Architectural Theme/ Style         | Qatari Vernacular Style or Early<br>Modern (Doha Art Deco), depend<br>on the existing original style