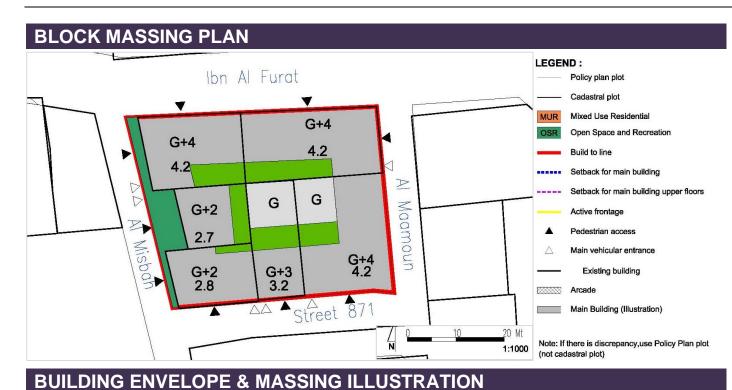

## **BLOCK FORM REGULATIONS**

| BULK REGULATIONS                                                                                                                                                                                           |                                                                                                                                                                   |                         |  |  |  |
|------------------------------------------------------------------------------------------------------------------------------------------------------------------------------------------------------------|-------------------------------------------------------------------------------------------------------------------------------------------------------------------|-------------------------|--|--|--|
| Uses (as per Zoning<br>Plan)                                                                                                                                                                               | MUR: Mixed Use Residential                                                                                                                                        |                         |  |  |  |
| Height (max)<br>(for plots ≤ 300 sqm, refer to<br>Block Massing Plan)                                                                                                                                      | G+4                                                                                                                                                               | 20.7 m<br>(max)         |  |  |  |
| FAR (max)<br>(for plots ≤ 300 sqm, refer to<br>Block Massing Plan)                                                                                                                                         | 4.00                                                                                                                                                              | (+ 5 % for corner lots) |  |  |  |
| Building Coverage (max)                                                                                                                                                                                    | 85%                                                                                                                                                               |                         |  |  |  |
| MAIN BUILDINGS                                                                                                                                                                                             |                                                                                                                                                                   |                         |  |  |  |
| Typology                                                                                                                                                                                                   | Attached-Low Rise with                                                                                                                                            | Courtyard               |  |  |  |
| Building Placement                                                                                                                                                                                         | Setbacks as per block plar                                                                                                                                        | 1:                      |  |  |  |
|                                                                                                                                                                                                            | Main buildings: • 0m front; 0 m side; 0 m                                                                                                                         | rear                    |  |  |  |
| Build to Line (a set building line on a plot, measured parallel from the front and/or comer side plot line, where the structure must be located. The building facade must be located on the build-to line) | 100% of 0 m front setback                                                                                                                                         | (mandatory)             |  |  |  |
| Building Depth (max)                                                                                                                                                                                       | 10 m (single-aspect building)<br>15 m (double-aspect building)                                                                                                    |                         |  |  |  |
| Building Size                                                                                                                                                                                              | Fine grain;  10 m maximum building width or length; or  Create a modular external expression of fasade, with maximum 10 m wide, if the building is long stretched |                         |  |  |  |
| Primary Active Frontage                                                                                                                                                                                    | As indicated in the plan                                                                                                                                          |                         |  |  |  |
| Frontage Profile                                                                                                                                                                                           | Small Fore-court to indicate entrance                                                                                                                             |                         |  |  |  |
| Basement; Half-<br>Basement (undercroft)                                                                                                                                                                   | Allowed     0 m setbacks     0.5 m maximum height level (undercroft)                                                                                              | from street             |  |  |  |
| ANCILLARY BUILDINGS                                                                                                                                                                                        | ANCILLARY BUILDINGS                                                                                                                                               |                         |  |  |  |
| Height (max)                                                                                                                                                                                               | G                                                                                                                                                                 |                         |  |  |  |
| Setbacks                                                                                                                                                                                                   | 0 m sides<br>0 m rear                                                                                                                                             |                         |  |  |  |
| Building Depth (max)                                                                                                                                                                                       | 7.5 m                                                                                                                                                             |                         |  |  |  |

| SITE PLANNING                                |                                                                                                                                                                                                                                                                                                                                                                                                                 |  |  |  |  |
|----------------------------------------------|-----------------------------------------------------------------------------------------------------------------------------------------------------------------------------------------------------------------------------------------------------------------------------------------------------------------------------------------------------------------------------------------------------------------|--|--|--|--|
| Plot Size for Subdivision                    | Minimum 300 sqm                                                                                                                                                                                                                                                                                                                                                                                                 |  |  |  |  |
| Small Plot                                   | <ul> <li>Minimum plot size of 300 sqm will allow to reach G+4, with provision of 1 undercroft and 1 basement for car parking.</li> <li>For plot sizes &lt; 300 m2:         <p>Allowed to be developed up to the maximum parameters set in the plan, subject to possibility of providing required parking on site     </p></li> </ul>                                                                            |  |  |  |  |
| Open Space (min)                             | 5%                                                                                                                                                                                                                                                                                                                                                                                                              |  |  |  |  |
| ACCESSIBILITY AND CO                         | NNECTIVITY                                                                                                                                                                                                                                                                                                                                                                                                      |  |  |  |  |
| Pedestrian Entry Point                       | As indicated in the plan                                                                                                                                                                                                                                                                                                                                                                                        |  |  |  |  |
| Vehicle Access Point                         | As indicated in the plan                                                                                                                                                                                                                                                                                                                                                                                        |  |  |  |  |
| Recommended Public<br>Access on Private Plot | n/a                                                                                                                                                                                                                                                                                                                                                                                                             |  |  |  |  |
| PARKING                                      |                                                                                                                                                                                                                                                                                                                                                                                                                 |  |  |  |  |
| Location                                     | On-site parking/ undercroft/ basement/<br>podium parking/ Multi-Storey Car Park<br>(MSCP) for plot size > 2000 sqm                                                                                                                                                                                                                                                                                              |  |  |  |  |
| Required Number of<br>Spaces                 | As per general MSDP Car Parking Regulations                                                                                                                                                                                                                                                                                                                                                                     |  |  |  |  |
| Parking Waiver                               | <ul> <li>30% reduction in parking provision requirement;</li> <li>Relaxation for plots ≤ 350 sqm, provided all safety measures are fulfilled as per Qatar Parking Design Manual-QPDM (refer to page 4 for details):         <ol> <li>Allowable stall parking dimension of 2.5m x 5.5 m</li> <li>Allowable single driveway (not ramp) provision of 3.5m width to the rear on-site parking</li> </ol> </li> </ul> |  |  |  |  |