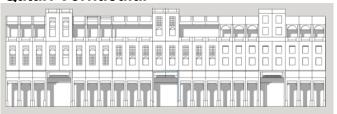

# STANDARDS

| ARCHITECTURAL STANDARD             |                                                                                                                                                                                                                                                 |  |  |  |
|------------------------------------|-------------------------------------------------------------------------------------------------------------------------------------------------------------------------------------------------------------------------------------------------|--|--|--|
| Architectural Theme/ Style         | Qatari Vernacular Style or Early<br>Modern (Doha Art Deco), depend<br>on the existing original style                                                                                                                                            |  |  |  |
|                                    | (* Refer the details to the <u>Townscape &amp; Architectural Guidelines for Main Streets in Qatar</u> )                                                                                                                                         |  |  |  |
| Exterior expression                | Clear building expression of a base,<br>a middle and a top                                                                                                                                                                                      |  |  |  |
|                                    | The Base Part (Ground Floor):     should clearly be expressed (eg. with architrave or corniche ornament)                                                                                                                                        |  |  |  |
|                                    | The Middle Part: Should adopt local rooted architectural language for its elements such as openings, shutters, balconies, bays etc. Should reveal the external expression of each storey                                                        |  |  |  |
|                                    | The Top Part should be marked by parapet or entablature                                                                                                                                                                                         |  |  |  |
| Minimum Building separation        | 6 m between two buildings with facing non-habitable rooms     8 m between two buildings with a facing non-habitable room and a facing habitable room     12 m between two buildings with facing habitable rooms                                 |  |  |  |
| Party-Wall / Common Wall           | The attached building's parts should have its own wall and foundation and comply to the standard of construction and fire-safety                                                                                                                |  |  |  |
| Floor height (maximum)             | Slab to slab height (mid-point):     Ground floor: 5 m     Ground floor with mezzanine: 6.5 m     Typical floors (residential and other): 3.50 m     Ground floor ancillary building: 3.50m                                                     |  |  |  |
| Building Orientation               | <ul> <li>All the fasade's elements (windows, doors, balcony, bay window, etc) should respect the streets based on their hierarchy.</li> <li>Primary fasade should orientate to the highway /expressway/ collector/ arterial streets.</li> </ul> |  |  |  |
| Active frontage features           | Entrances, <i>madkhal</i> , lobbies, window openings, arcades, porches etc                                                                                                                                                                      |  |  |  |
| Active chamfer at the intersection | The chamfer side should be activated by providing main access for people and designing active frontage/fasade                                                                                                                                   |  |  |  |

or small landscaped area with public

|                                 | facilities such as benches, public art, small lawn area, etc                                                                                                                                                         |  |  |  |
|---------------------------------|----------------------------------------------------------------------------------------------------------------------------------------------------------------------------------------------------------------------|--|--|--|
| Building Material               | Avoid excessive use of glass-wall     Use the low environmental impact materials, that conform to ISO 14025, 14040, 14044, and EN 15804 or ISO 21930                                                                 |  |  |  |
| Window-to-Wall Ratios           | Refer to the diagrams                                                                                                                                                                                                |  |  |  |
| LANDSCAPE STANDARD              |                                                                                                                                                                                                                      |  |  |  |
| Forecourt                       | For buildings along the secondary streets, the forecourts should have small green space for landscape                                                                                                                |  |  |  |
| Barrier/fences                  | Street side: not allowed<br>Sides and rear: transparent where<br>possible; maximum height 2.5 m                                                                                                                      |  |  |  |
| Green Roof                      | 50% area of the podium and the roof-<br>top should be landscaped with<br>dominant soft-scape (trees, plants,<br>urban farming etc)                                                                                   |  |  |  |
| ACCESSIBILITY STANDAR           | RD                                                                                                                                                                                                                   |  |  |  |
| Pedestrian access               | <ul> <li>Main building entrances should be oriented to the side indicated on the plan.</li> <li>Pedestrian Access on the plan indicates the side for main pedestrian access, not the approximate location</li> </ul> |  |  |  |
| Vehicle egress and in-<br>gress | Main Vehicular Access on the plan<br>indicates the side and approximate<br>location of the access, subject to<br>site planning and transportation<br>constraints.                                                    |  |  |  |
| SIGNAGE                         |                                                                                                                                                                                                                      |  |  |  |
| Style                           | Signage should be an integral part of the building fasade without background.                                                                                                                                        |  |  |  |