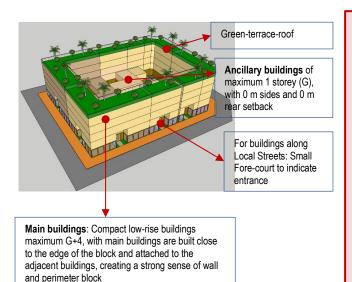

## **BLOCK FORM REGULATIONS**

| BULK REGULATIONS                                                                                                                                                                                           |                                                                                                                                                                   |                         |  |  |  |
|------------------------------------------------------------------------------------------------------------------------------------------------------------------------------------------------------------|-------------------------------------------------------------------------------------------------------------------------------------------------------------------|-------------------------|--|--|--|
| Uses (as per Zoning<br>Plan)                                                                                                                                                                               | MUR: Mixed Use Residential                                                                                                                                        |                         |  |  |  |
| Height (max)<br>(for plots ≤ 300 sqm, refer to<br>Block Massing Plan)                                                                                                                                      | G+4                                                                                                                                                               | 20.7 m<br>(max)         |  |  |  |
| FAR (max)<br>(for plots ≤ 300 sqm, refer to<br>Block Massing Plan)                                                                                                                                         | 4.00                                                                                                                                                              | (+ 5 % for corner lots) |  |  |  |
| Building Coverage (max)                                                                                                                                                                                    | 85%                                                                                                                                                               |                         |  |  |  |
| MAIN BUILDINGS                                                                                                                                                                                             |                                                                                                                                                                   |                         |  |  |  |
| Typology                                                                                                                                                                                                   | Attached-Low Rise with                                                                                                                                            | Courtyard               |  |  |  |
| Building Placement                                                                                                                                                                                         | Setbacks as per block plar                                                                                                                                        | 1:                      |  |  |  |
|                                                                                                                                                                                                            | Main buildings: • 0m front; 0 m side; 0 m                                                                                                                         | rear                    |  |  |  |
| Build to Line (a set building line on a plot, measured parallel from the front and/or comer side plot line, where the structure must be located. The building facade must be located on the build-to line) | 100% of 0 m front setback                                                                                                                                         | (mandatory)             |  |  |  |
| Building Depth (max)                                                                                                                                                                                       | 10 m (single-aspect building)<br>15 m (double-aspect building)                                                                                                    |                         |  |  |  |
| Building Size                                                                                                                                                                                              | Fine grain;  10 m maximum building width or length; or  Create a modular external expression of fasade, with maximum 10 m wide, if the building is long stretched |                         |  |  |  |
| Primary Active Frontage                                                                                                                                                                                    | As indicated in the plan                                                                                                                                          |                         |  |  |  |
| Frontage Profile                                                                                                                                                                                           | Small Fore-court to indicate entrance                                                                                                                             |                         |  |  |  |
| Basement; Half-<br>Basement (undercroft)                                                                                                                                                                   | Allowed     0 m setbacks     0.5 m maximum height level (undercroft)                                                                                              | from street             |  |  |  |
| ANCILLARY BUILDINGS                                                                                                                                                                                        | ANCILLARY BUILDINGS                                                                                                                                               |                         |  |  |  |
| Height (max)                                                                                                                                                                                               | G                                                                                                                                                                 |                         |  |  |  |
| Setbacks                                                                                                                                                                                                   | 0 m sides<br>0 m rear                                                                                                                                             |                         |  |  |  |
| Building Depth (max)                                                                                                                                                                                       | 7.5 m                                                                                                                                                             |                         |  |  |  |