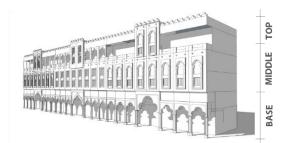

## **BUILDING TYPOLOGY: ATTACHED LOW RISE BUILDING & COURTYARD**

# STANDARDS

| ARCHITECTURAL STANDARD             |                                                                                                                                                                                                                                                 |  |  |  |
|------------------------------------|-------------------------------------------------------------------------------------------------------------------------------------------------------------------------------------------------------------------------------------------------|--|--|--|
| Architectural Theme/ Style         | Qatari Vernacular Style or Early<br>Modern (Doha Art Deco), depend<br>on the existing original style                                                                                                                                            |  |  |  |
|                                    | (* Refer the details to the <u>Townscape &amp; Architectural Guidelines for Main Streets in Qatar</u> )                                                                                                                                         |  |  |  |
| Exterior expression                | Clear building expression of a base,<br>a middle and a top                                                                                                                                                                                      |  |  |  |
|                                    | The Base Part (Ground Floor):     should clearly be expressed (eg. with architrave or corniche ornament)                                                                                                                                        |  |  |  |
|                                    | The Middle Part: Should adopt local rooted architectural language for its elements such as openings, shutters, balconies, bays etc. Should reveal the external expression of each storey                                                        |  |  |  |
|                                    | The Top Part should be marked by parapet or entablature                                                                                                                                                                                         |  |  |  |
| Minimum Building separation        | 6 m between two buildings with facing non-habitable rooms     8 m between two buildings with a facing non-habitable room and a facing habitable room     12 m between two buildings with facing habitable rooms                                 |  |  |  |
| Party-Wall / Common Wall           | The attached building's parts should have its own wall and foundation and comply to the standard of construction and fire-safety                                                                                                                |  |  |  |
| Floor height (maximum)             | Slab to slab height (mid-point):     Ground floor: 5 m     Ground floor with mezzanine: 6.5 m     Typical floors (residential and other): 3.50 m     Ground floor ancillary building: 3.50m                                                     |  |  |  |
| Building Orientation               | <ul> <li>All the fasade's elements (windows, doors, balcony, bay window, etc) should respect the streets based on their hierarchy.</li> <li>Primary fasade should orientate to the highway /expressway/ collector/ arterial streets.</li> </ul> |  |  |  |
| Active frontage features           | Entrances, <i>madkhal</i> , lobbies, window openings, arcades, porches etc                                                                                                                                                                      |  |  |  |
| Active chamfer at the intersection | The chamfer side should be activated by providing main access for people and designing active frontage/fasade                                                                                                                                   |  |  |  |