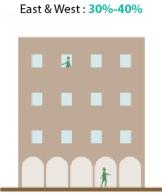

ion/ modification changes should not exceed the existing massing.
- For existing buildings which are still new and/or in good condition, it is recommended only to add the required frontpart of the building (eg. light structure podium) as per indicated set back and build-to-line (which is zero setback) in the plan

# LANDSCAPE & ACTIVATE CHAMFER-SIDE AT THE INTERSECTION





Provision of 'green' on the landscaped forecourt (local streets) and court-yard (ie.central/sides/rear court-yard) yard)

Provision of green terrace roof garden (min. 50% of the area)



Activate chamfer-sides by provision of openings (windows, doors), entrance for people or landscaped

# RECOMMENDED ARCHITECTURAL STYLES

## Qatari Vernacular\*





# Early Modern (Doha - Art Deco)\*





# WINDOW-TO-WALL RATIOS









# STANDARDS

| ARCHITECTURAL STANDARD             |                                                                                                                                                                                                                                                 |  |  |  |
|------------------------------------|-------------------------------------------------------------------------------------------------------------------------------------------------------------------------------------------------------------------------------------------------|--|--|--|
| Architectural Theme/ Style         | Qatari Vernacular Style or Early<br>Modern (Doha Art Deco), depend<br>on the existing original style