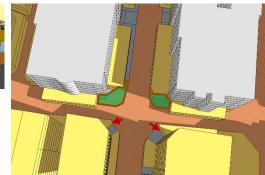

# LANDSCAPE & ACTIVATE CHAMFER-SIDE AT THE INTERSECTION

Provision of 'green' on the landscaped forecourt (local streets) and court-yard (ie.central/sides/rear court-yard) yard)

Provision of green terrace roof garden (min. 50% of the area)

Activate chamfer-sides by provision of openings (windows, doors), entrance for people or landscaped

## **PARKING FORM & LOCATION OPTION**

Parking at rear on small plots ≤ 350 sqm (illustration)