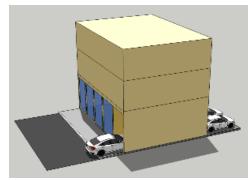

## **PARKING FORM & LOCATION OPTION**

Parking at rear on small plots ≤ 350 sqm (illustration)