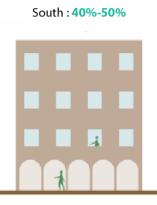

ation/ modification changes should not exceed the existing massing.
- For existing buildings which are still new and/or in good condition, it is recommended only to add the required frontpart of the building (eg. light structure podium) as per indicated set back and build-to-line (which is zero setback) in the plan

# LANDSCAPE & ACTIVATE CHAMFER-SIDE AT THE INTERSECTION





Provision of 'green' on the landscaped forecourt (local streets) and court-yard (ie.central/sides/rear court-yard) yard)

Provision of green terrace roof garden (min. 50% of the area)



Activate chamfer-sides by provision of openings (windows, doors), entrance for people or landscaped

# RECOMMENDED ARCHITECTURAL STYLES

## Qatari Vernacular\*





# Early Modern (Doha - Art Deco)\*





# WINDOW-TO-WALL RATIOS









# STANDARDS

| ARCHITECTURAL STANDARD             |                                                                                                                                                                                                                                                 |  |  |  |
|------------------------------------|-------------------------------------------------------------------------------------------------------------------------------------------------------------------------------------------------------------------------------------------------|--|--|--|
| Architectural Theme/ Style         | Qatari Vernacular Style or Early<br>Modern (Doha Art Deco), depend<br>on the existing original style