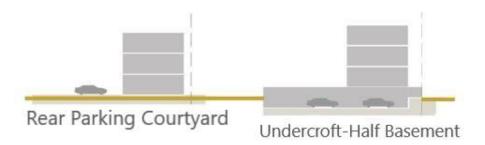

## **PARKING FORM & LOCATION OPTION**

Parking at rear on small plots ≤ 350 sqm (illustration)

| SITE PLANNING                                |                                                                                                                                                                                                                                                                                                                                                                                                                 |  |  |  |  |
|----------------------------------------------|-----------------------------------------------------------------------------------------------------------------------------------------------------------------------------------------------------------------------------------------------------------------------------------------------------------------------------------------------------------------------------------------------------------------|--|--|--|--|
| Plot Size for Subdivision                    | Minimum 300 sqm                                                                                                                                                                                                                                                                                                                                                                                                 |  |  |  |  |
| Small Plot                                   | <ul> <li>Minimum plot size of 300 sqm will allow to reach G+4, with provision of 1 undercroft and 1 basement for car parking.</li> <li>For plot sizes &lt; 300 m2:         <p>Allowed to be developed up to the maximum parameters set in the plan, subject to possibility of providing required parking on site     </p></li> </ul>                                                                            |  |  |  |  |
| Open Space (min)                             | 5%                                                                                                                                                                                                                                                                                                                                                                                                              |  |  |  |  |
| ACCESSIBILITY AND CO                         | NNECTIVITY                                                                                                                                                                                                                                                                                                                                                                                                      |  |  |  |  |
| Pedestrian Entry Point                       | As indicated in the plan                                                                                                                                                                                                                                                                                                                                                                                        |  |  |  |  |
| Vehicle Access Point                         | As indicated in the plan                                                                                                                                                                                                                                                                                                                                                                                        |  |  |  |  |
| Recommended Public<br>Access on Private Plot | n/a                                                                                                                                                                                                                                                                                                                                                                                                             |  |  |  |  |
| PARKING                                      |                                                                                                                                                                                                                                                                                                                                                                                                                 |  |  |  |  |
| Location                                     | On-site parking/ undercroft/ basement/<br>podium parking/ Multi-Storey Car Park<br>(MSCP) for plot size > 2000 sqm                                                                                                                                                                                                                                                                                              |  |  |  |  |
| Required Number of<br>Spaces                 | As per general MSDP Car Parking Regulations                                                                                                                                                                                                                                                                                                                                                                     |  |  |  |  |
| Parking Waiver                               | <ul> <li>30% reduction in parking provision requirement;</li> <li>Relaxation for plots ≤ 350 sqm, provided all safety measures are fulfilled as per Qatar Parking Design Manual-QPDM (refer to page 4 for details):         <ol> <li>Allowable stall parking dimension of 2.5m x 5.5 m</li> <li>Allowable single driveway (not ramp) provision of 3.5m width to the rear on-site parking</li> </ol> </li> </ul> |  |  |  |  |