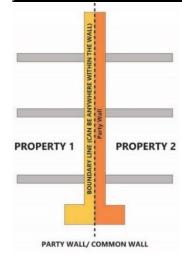

# STANDARDS

| ARCHITECTURAL STANDARD             |                                                                                                                                                                                                                                                 |  |  |  |
|------------------------------------|-------------------------------------------------------------------------------------------------------------------------------------------------------------------------------------------------------------------------------------------------|--|--|--|
| Architectural Theme/ Style         | Qatari Vernacular Style or Early<br>Modern (Doha Art Deco), depend<br>on the existing original style                                                                                                                                            |  |  |  |
|                                    | (* Refer the details to the <u>Townscape &amp; Architectural Guidelines for Main Streets in Qatar</u> )                                                                                                                                         |  |  |  |
| Exterior expression                | Clear building expression of a base,<br>a middle and a top                                                                                                                                                                                      |  |  |  |
|                                    | The Base Part (Ground Floor):     should clearly be expressed (eg. with architrave or corniche ornament)                                                                                                                                        |  |  |  |
|                                    | The Middle Part: Should adopt local rooted architectural language for its elements such as openings, shutters, balconies, bays etc. Should reveal the external expression of each storey                                                        |  |  |  |
|                                    | The Top Part should be marked by parapet or entablature                                                                                                                                                                                         |  |  |  |
| Minimum Building separation        | 6 m between two buildings with facing non-habitable rooms     8 m between two buildings with a facing non-habitable room and a facing habitable room     12 m between two buildings with facing habitable rooms                                 |  |  |  |
| Party-Wall / Common Wall           | The attached building's parts should have its own wall and foundation and comply to the standard of construction and fire-safety                                                                                                                |  |  |  |
| Floor height (maximum)             | Slab to slab height (mid-point):     Ground floor: 5 m     Ground floor with mezzanine: 6.5 m     Typical floors (residential and other): 3.50 m     Ground floor ancillary building: 3.50m                                                     |  |  |  |
| Building Orientation               | <ul> <li>All the fasade's elements (windows, doors, balcony, bay window, etc) should respect the streets based on their hierarchy.</li> <li>Primary fasade should orientate to the highway /expressway/ collector/ arterial streets.</li> </ul> |  |  |  |
| Active frontage features           | Entrances, <i>madkhal</i> , lobbies, window openings, arcades, porches etc                                                                                                                                                                      |  |  |  |
| Active chamfer at the intersection | The chamfer side should be activated by providing main access for people and designing active frontage/fasade                                                                                                                                   |  |  |  |