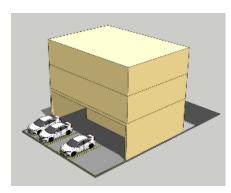

## **PARKING FORM & LOCATION OPTION**

Parking at rear on small plots ≤ 350 sqm (illustration)